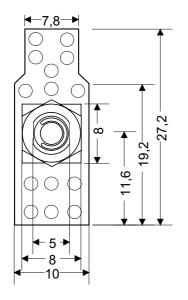

## **Drehschalter**

## Abmessungen: Maße in mm







Frontplatten-

## **Schaltbild**



14 🖯 🔾 13



Klass.- Nr.

169A

Ansicht Lötseite

LP 1+2: Schaltausgänge LP 13+14: Spannungsversorgung

## **Technische Daten:**

Schaltfunktion: 1 aus 2

Schaltweise: unterbrechend

Rastwinkel: 30 ° Schutzart: IP 67

Schaltspannung (ohmsche B.) ≤ 25 V

Schaltstrom (ohmsche B.) 0,1 ... 50 mA

Zulässige Schaltleistung: 0,4 VA Isolationswiderst. (500V/1min): ≥ 10<sup>9</sup> Ohm Durchgangswiderstand: < 80 mOhm

Lebensdauer: > 50 000 Schaltzyklen

Lagertemperatur:  $-40 \,^{\circ}\text{C} \dots +70 \,^{\circ}\text{C}$ Betriebstemperatur:  $-25 \,^{\circ}\text{C} \dots +70 \,^{\circ}\text{C}$ 

-- Schaltstellungen nicht einstellbar

-- mit Zentralbefestigung und Wasserdicht

-- Achslänge 11mm

-- Begrenzt auf 2 Stellungen

| <u>-</u> |         |