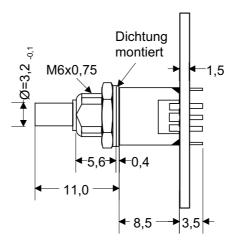

## Abmessungen: Maße in mm

Frontplatten-

-- mit Zentralbefestigung und Wasserdicht

-- Achslänge 11mm

-- Begrenzt auf 2 Stellungen

| <u>-</u> |         |        |          |      |                                                       |           |                                              |                        |                     |       |
|----------|---------|--------|----------|------|-------------------------------------------------------|-----------|----------------------------------------------|------------------------|---------------------|-------|
| <u>a</u> | Ausgabe | ÄndNr. | Datum    | Name |                                                       | Datum     | Datum Name Technische Änderungen vorbehalten |                        |                     |       |
| orbei    | 2       | 08776  | 02.10.08 | GH   | Bearb. 08.11.05 MS Subject to technical modifications |           |                                              |                        |                     |       |
| >        |         |        |          |      | Geprüft                                               | 02.10.08  | MS                                           |                        |                     | Blatt |
| ungen    |         |        |          |      | Genehm                                                | .02.10.08 | MS                                           |                        |                     | 1 / 1 |
| Ideli    |         |        |          |      |                                                       |           |                                              | Benennung Ider         | ent- Nr. / Zeichng. | - Nr. |
| e Ar     |         |        |          |      |                                                       | <u> </u>  | $\rightarrow$                                | Stufenschalter 1 aus 2 | 097026              |       |
| 5        |         |        |          |      | l  E                                                  | UCHN      | <b>ER</b>                                    |                        | 1 00,020            |       |