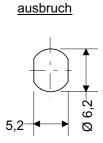

## **Drehschalter**

## Abmessungen: Maße in mm







Frontplatten-

## **Schaltbild**



14 🖯 🔾 13



Klass.- Nr.

169A

Ansicht Lötseite

LP 1+2: Schaltausgänge LP 13+14: Spannungsversorgung

## **Technische Daten:**

Schaltfunktion: 1 aus 2

Schaltweise: unterbrechend

Rastwinkel: 30 ° Schutzart: IP 67

Schaltspannung (ohmsche B.) ≤ 25 V

Schaltstrom (ohmsche B.) 0,1 ... 50 mA

Zulässige Schaltleistung: 0,4 VA Isolationswiderst. (500V/1min): ≥ 10<sup>9</sup> Ohm Durchgangswiderstand: < 80 mOhm

Lebensdauer: > 50 000 Schaltzyklen

Lagertemperatur:  $-40 \,^{\circ}\text{C} \dots +70 \,^{\circ}\text{C}$ Betriebstemperatur:  $-25 \,^{\circ}\text{C} \dots +70 \,^{\circ}\text{C}$ 

-- Schaltstellungen nicht einstellbar

-- mit Zentralbefestigung und Wasserdicht

-- Achslänge 11mm

-- Begrenzt auf 2 Stellungen

| <u>-</u> |         |        |