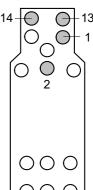

## **Schaltbild**

14 🖯 🔾 13

Klass.- Nr.

169A

Ansicht Lötseite

LP 1+2: Schaltausgänge LP 13+14: Spannungsversorgung