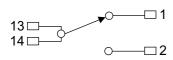

## **Schaltbild**

14 🖯 🔾 13

Klass.- Nr.

169A

Ansicht Lötseite

LP 1+2: Schaltausgänge LP 13+14: Spannungsversorgung