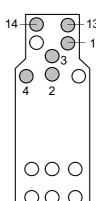

# **Schaltbild**

#### Ansicht Lötseite

Klass.- Nr.

169A

LP 1 - 4: Schaltausgänge LP 13+14: Spannungsversorgung