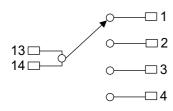

# **Schaltbild**

#### Ansicht Lötseite

Klass.- Nr.

169A

LP 1 - 4: Schaltausgänge LP 13+14: Spannungsversorgung