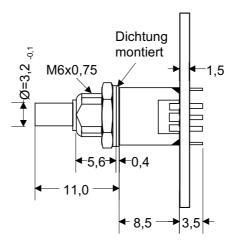

Lebensdauer: > 50 000 Schaltzyklen

Lagertemperatur: -40 °C ... +70 °C

Betriebstemperatur: -25 °C ... +70 °C

-- Schaltstellungen nicht einstellbar

-- mit Zentralbefestigung und Wasserdicht

-- Achslänge 11mm