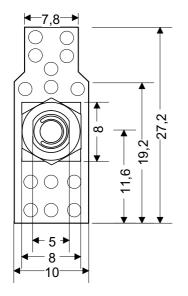

# **Drehschalter**

#### Abmessungen: Maße in mm







Frontplatten-

# **Schaltbild**



#### Ansicht Lötseite



Klass.- Nr.

169A

LP 1 - 4: Schaltausgänge LP 13+14: Spannungsversorgung

# **Technische Daten:**

Schaltfunktion: 1 aus 4

Schaltweise: unterbrechend

Rastwinkel: 30 ° Schutzart: IP 67

Schaltspannung (ohmsche B.) ≤ 25 V

Schaltstrom (ohmsche B.) 0,1 ... 50 mA

Zulässige Schaltleistung: 0,4 VA Isolationswiderst. (500V/1min): ≥ 10<sup>9</sup> Ohm Durchgangswiderstand: < 80 mOhm

Lebensdauer: > 50 000 Schaltzyklen

Lagertemperatur: -40 °C ... +70 °C

Betriebstemperatur: -25 °C ... +70 °C

-- Schaltstellungen nicht einstellbar

-- mit Zentralbefestigung und Wasserdicht

-- Achslänge 11mm

-- Begrenzt auf 4 Stellungen

| :      |         |        |          |      |         |          |      |