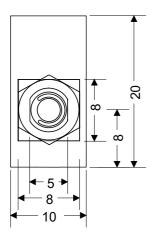

## Abmessungen: Maße in mm

Gray-Code-Tabelle

DCBA

0000

0001

001100010

0110

010101010