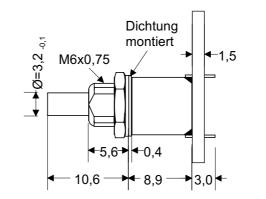

1

Frontplatten-

ausbruch

Ansicht Lötseite

1 - 2:

Spannungsversorgung (Ist auf der LP verbunden)

A, B, C, D: Schaltausgänge

-- Schaltstellungen nicht einstellbar

-- mit Zentralbefestigung und Wasserdicht

-- Achslänge 11mm

| behalten.   | Ausgabe | ÄndNr. | Datum 20.08.07 | Name<br>GH | Datum Name |                      |         | Technische Änderungen vorbehalten<br>Subject to technical modifications |       |
|-------------|---------|--------|----------------|------------|------------|----------------------|---------|-------------------------------------------------------------------------|-------|
| gen vort    | 2       | 07554  | 20.08.07       | GH         | Geprüft    | 08.11.05<br>20.08.07 | ES      |                                                                         | Blatt |
| Änderunç    |         |        |                | Genehm. 2  |            | Genehm. 20.08.07 ES  |         | Benennung Ident- Nr. / Zeichi                                           | •     |
| echnische . |         |        |                |            | <u> </u>   |                      | ER<br>Z | Stufenschalter Gray 0970                                                | _     |