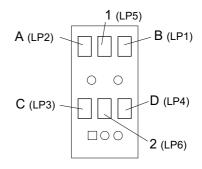

1

Frontplatten-

ausbruch

Ansicht Lötseite

1 - 2:

Spannungsversorgung (Ist auf der LP verbunden)

A, B, C, D: Schaltausgänge