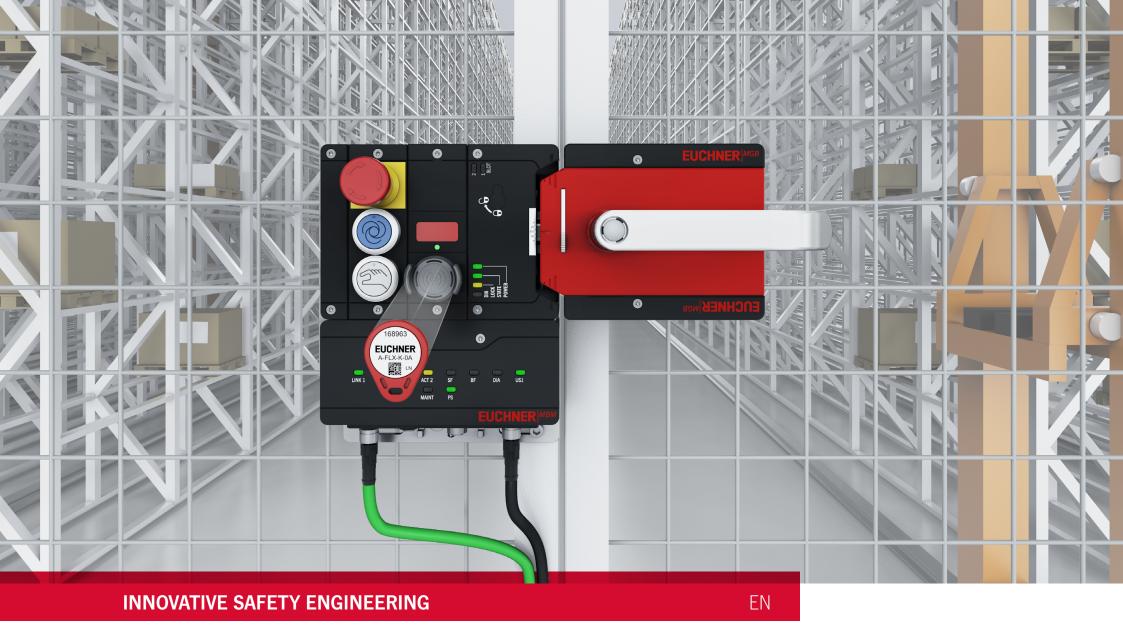

#### MGB2 MODULAR

- Flexible expansion and quick configuration for effortless adjustment to suit your requirements
- Suitable for conventional wiring and fieldbus systems
- Door opening direction can be easily adjusted

#### The integration of a key system and door locking mechanism in one single solution creates the perfect combination for your automated warehouse.