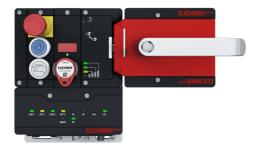

#### MGB2 MODULAR

- Flexible expansion and quick configuration for effortless adjustment to suit your requirements
- Suitable for conventional wiring and fieldbus systems
- Door opening direction can be easily adjusted

#### The integration of a key system and door locking mechanism in one single solution creates the perfect combination for your automated warehouse.