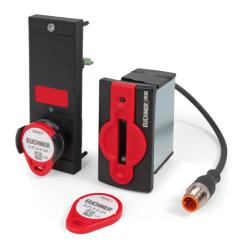

#### **CKS2 KEY SYSTEM**

- All-in-one: the intelligent key system with integrated personal key for maximum safety
- Up to 65,536 different key codes with just one RFID key and one item number
- Lost key? No complicated replacement needed – just teach-in a new key