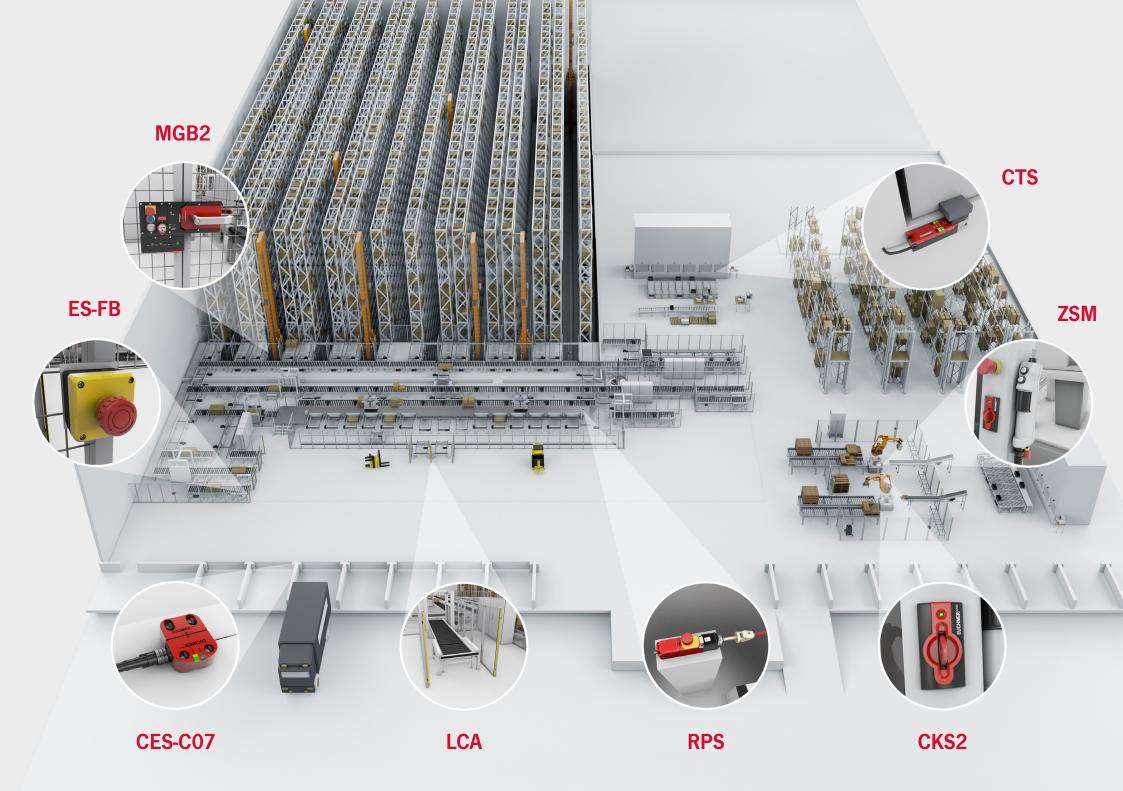

# LOGISTICS = SURE THING!

Imagine a highly automated logistics center with fenced-in robots and storage and retrieval machines, conveyor systems, loading bays and pallets as far as the eye can see. That's a big area to keep on top of. With EUCHNER's innovative safety engineering you can protect your employees even inside the warehouse without restricting material flow, which helps to safeguard your processes and ensure efficient and precise planning.

#### OUR TOP SOLUTIONS FOR YOUR SAFETY AND EFFICIENCY:

- CKS2 Smart key system: Greater time and cost efficiency thanks to a safe key solution for your logistics processes
- MGB2 Modular safety door system: Top-level protection with flexible adaptation to suit your requirements
- CTS and CES-C07 Compact safety switches: Reliable and secure against tampering – for maximum safety at your facilities
- SZSM Multifunctional enabling switch: Optimal ergonomics and maximum flexibility
- **EXA Light curtains:** Reliable monitoring solution for every application
- RPS Rope pull switches: Ideal protection of large facilities. Optionally available with plug connector to reduce wiring work.
- ES-FB Emergency stop device: Simple installation thanks to housing and M12 plug connector – for the utmost in safety and flexibility

### **OUR INTRALOGISTICS DREAM TEAM**